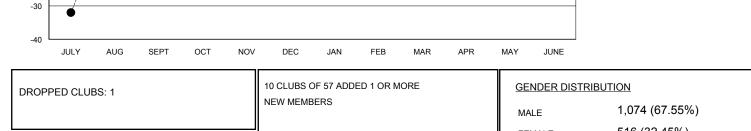

## LOCATION WEST VIRGINIA

|               |                  | Clubs             |                  |                  |                       |                    | Members                             |                    |                  |  |
|---------------|------------------|-------------------|------------------|------------------|-----------------------|--------------------|-------------------------------------|--------------------|------------------|--|
|               | RESU             | _TS FOR 2015-2016 |                  |                  | RESULTS FOR 2015-2016 |                    |                                     |                    |                  |  |
| QUARTER       | NEW CLUB<br>GOAL | NEW CLUBS         | DROPPED<br>CLUBS | NET<br>GAIN/LOSS | QUARTER               | NEW MEMBER<br>GOAL | CHARTER AND<br>NEW MEMBERS<br>ADDED | DROPPED<br>MEMBERS | NET<br>GAIN/LOSS |  |
| JULY/AUG/SEPT | 0                | 0                 | 1                | -1               | JULY/AUG/SEPT         | -15                | 16                                  | 48                 | -32              |  |
| OCT/NOV/DEC   | 1                | 0                 | 0                | 0                | OCT/NOV/DEC           | 20                 | 0                                   | 0                  | 0                |  |
| JAN/FEB/MAR   | 0                | 0                 | 0                | 0                | JAN/FEB/MAR           | 5                  | 0                                   | 0                  | 0                |  |
| APR/MAY/JUNE  | 0                | 0                 | 0                | 0                | APR/MAY/JUNE          | 10                 | 0                                   | 0                  | 0                |  |

LAST YEAR ACTUAL MEMBERS

| DROPPED MEMBERS                     |              |                                          | FEMALE 516 (32                           | .45%)      |
|-------------------------------------|--------------|------------------------------------------|------------------------------------------|------------|
| DECEASED<br>CLUB CANCELLED<br>OTHER | 6<br>0<br>42 | CLICK HERE FOR HEALTH<br>ASSESSMENT DATA | FAMILY UNIT MEMBERS<br>HEAD OF HOUSEHOLD | 492<br>239 |
| TOTAL                               | 48           |                                          | NON-HEAD OF HOUSEHOLD                    | 253        |