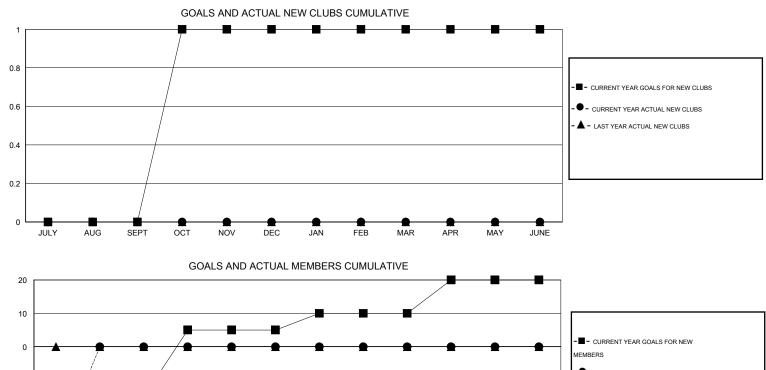

## LOCATION WEST VIRGINIA

|               |                  | Clubs             |                  |                  |                       |                    | Members                             |                    |                  |  |
|---------------|------------------|-------------------|------------------|------------------|-----------------------|--------------------|-------------------------------------|--------------------|------------------|--|
|               | RESU             | _TS FOR 2015-2016 |                  |                  | RESULTS FOR 2015-2016 |                    |                                     |                    |                  |  |
| QUARTER       | NEW CLUB<br>GOAL | NEW CLUBS         | DROPPED<br>CLUBS | NET<br>GAIN/LOSS | QUARTER               | NEW MEMBER<br>GOAL | CHARTER AND<br>NEW MEMBERS<br>ADDED | DROPPED<br>MEMBERS | NET<br>GAIN/LOSS |  |
| JULY/AUG/SEPT | 0                | 0                 | 1                | -1               | JULY/AUG/SEPT         | -15                | 16                                  | 48                 | -32              |  |
| OCT/NOV/DEC   | 1                | 0                 | 0                | 0                | OCT/NOV/DEC           | 20                 | 0                                   | 0                  | 0                |  |
| JAN/FEB/MAR   | 0                | 0                 | 0                | 0                | JAN/FEB/MAR           | 5                  | 0                                   | 0                  | 0                |  |
| APR/MAY/JUNE  | 0                | 0                 | 0                | 0                | APR/MAY/JUNE          | 10                 | 0                                   | 0                  | 0                |  |